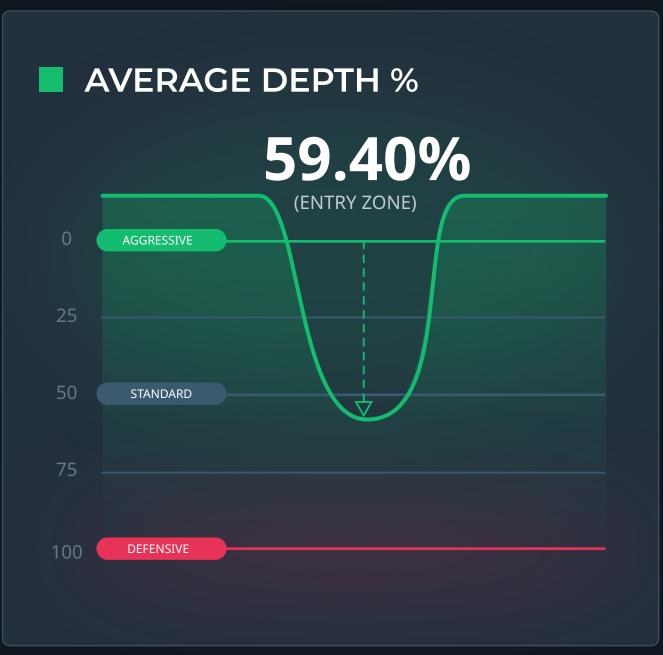

## OCTOBER 1-31, 2023



















## 10/29/2023 10/15/2023 10/08/2023 10/08/2023 10/08/2023 10/08/2023 10/08/2023 10/08/2023 10/08/2023

## TOP 10 TRADES

10

| RANK |    | SYMBOLS    | DATE PUBLISHED      | DATE CLOSED AF      | PPROX TIME TAKEN ( | GAIN PERCENTAGE |
|------|----|------------|---------------------|---------------------|--------------------|-----------------|
| 1    |    | BONDUSDT   | 10/13/2023 14:38:31 | 10/14/2023 7:28:57  | 16 hours           | 62.68%          |
| 2    | 88 | LOOMBTC    | 10/14/2023 16:26:02 | 10/16/2023 17:52:00 | 2 days             | 56.47%          |
| 3    |    | RIFUSDT    | 10/20/2023 19:11:40 | 10/22/2023 11:54:00 | 1 day              | 31.98%          |
| 4    |    | BNTUSDT    | 10/8/2023 13:18:04  | 10/11/2023 2:34:56  | 2 days             | 30%             |
| 5    |    |