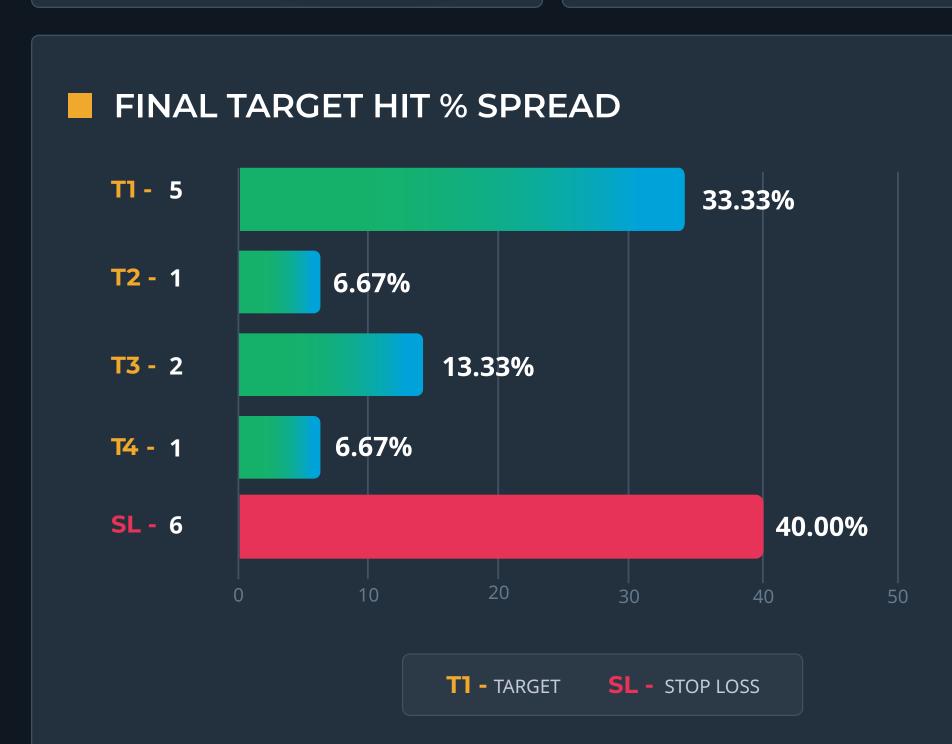

## OCTOBER 1-31, 2023



















## 10/29/2023 10/15/2023 10/08/2023 10/08/2023 10/08/2023 10/08/2023 10/08/2023 10/08/2023 10/08/2023

## TOP 10 TRADES

10

| RANK |    | SYMBOLS    | DATE PUBLISHED      | DATE CLOSED AF      | PPROX TIME TAKEN ( | GAIN PERCENTAGE |
|------|----|------------|---------------------|---------------------|--------------------|-----------------|
| 1    |    | BONDUSDT   | 10/13/2023 14:38:31 | 10/14/2023 7:28:57  | 16 hours           | 62.68%          |
| 2    | 88 | LOOMBTC    | 10/14/2023 16:26:02 | 10/16/2023 17:52:00 | 2 days             | 56.47%          |
| 3    |    | RIFUSDT    | 10/20/2023 19:11:40 | 10/22/2023 11:54:00 | 1 day              | 31.98%          |
| 4    |    | BNTUSDT    | 10/8/2023 13:18:04  | 10/11/2023 2:34:56  | 2 days             | 30%             |
| 5