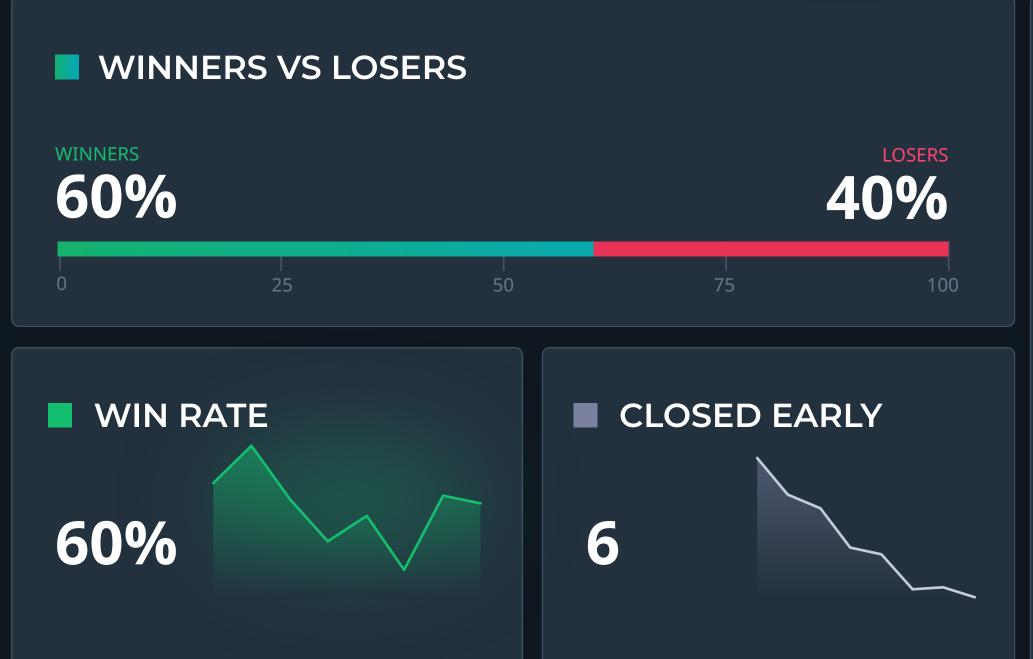

## OCTOBER 1-31, 2023



















## 10/29/2023 10/15/2023 10/08/2023 10/08/2023 10/08/2023 10/08/2023 10/08/2023 10/08/2023 10/08/2023

## TOP 10 TRADES

10

| RANK |    | SYMBOLS    | DATE PUBLISHED      | DATE CLOSED AF      | PPROX TIME TAKEN ( | GAIN PERCENTAGE |
|------|----|------------|---------------------|---------------------|--------------------|-----------------|
| 1    |    | BONDUSDT   | 10/13/2023 14:38:31 | 10/14/2023 7:28:57  | 16 hours           | 62.68%          |
| 2    | 88 | LOOMBTC    | 10/14/2023 16:26:02 | 10/16/2023 17:52:00 | 2 days             | 56.47%          |
| 3    |    | RIFUSDT    | 10/20/2023 19:11:40 | 10/22/2023 11:54:00 | 1 day              | 31.98%          |
| 4    |    | BNTUSDT    | 10/8/2023 13:18:04  | 10/11/2023 2:34:56  | 2 days             | 30%             |
| 5