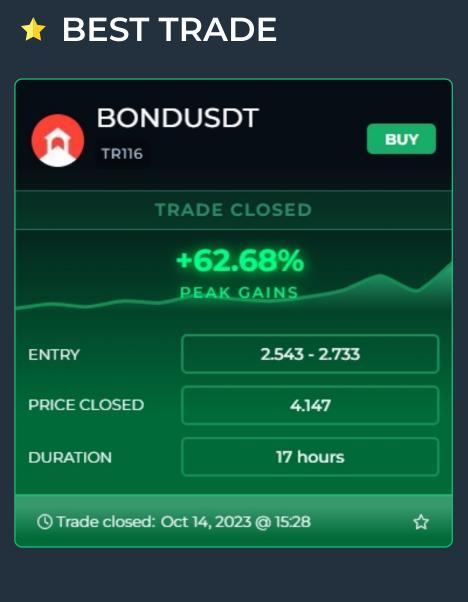

## TOP 10 TRADES

10

| RANK |    | SYMBOLS    | DATE PUBLISHED      | DATE CLOSED AF      | PPROX TIME TAKEN ( | GAIN PERCENTAGE |
|------|----|------------|---------------------|---------------------|--------------------|-----------------|
| 1    |    | BONDUSDT   | 10/13/2023 14:38:31 | 10/14/2023 7:28:57  | 16 hours           | 62.68%          |
| 2    | 88 | LOOMBTC    | 10/14/2023 16:26:02 | 10/16/2023 17:52:00 | 2 days             | 56.47%          |
| 3    |    | RIFUSDT    | 10/20/2023 19:11:40 | 10/22/2023 11:54:00 | 1 day              | 31.98%          |
| 4    |    | BNTUSDT    | 10/8/2023 13:18:04  | 10/11/2023 2:34:56  | 2 days             | 30%             |
| 5    |    | ALPACAUSDT | 10/7/2023 8:35:16   | 10/8/2023 6:55:04   | 22 hours           | 6.28%           |
| 6    |    | LPTUSDT    | 10/1/2023 16:11:08  | 10/3/2023 4:22:00   | 1 day              | 6.25%           |
| 7    |    | ARDRUSDT   | 10/21/2023 8:00:28  | 10/21/2023 13:50:02 | 5 hours            | 6.09%           |
| 8    | 88 | LOOMUSDT   | 10/13/2023 0:38:34  | 10/13/2023 3:32:00  | 2 hrous            | 5.55%           |
| 9    |    | BNTUSDT    | 10/9/2023 6:10:42   | 10/9/2023 16:46:00  | 10 hours           | 5%              |