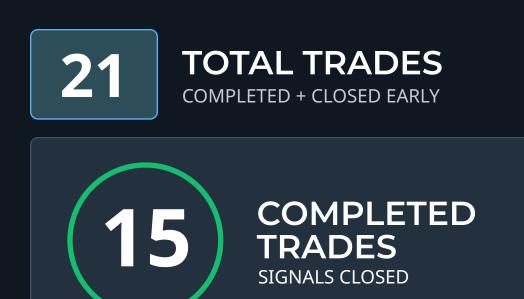

## OCTOBER 1-31, 2023



















## 10/29/2023 10/15/2023 10/08/2023 10/08/2023 10/08/2023 10/08/2023 10/08/2023 10/08/2023 10/08/2023

## TOP 10 TRADES

10

| RANK |    | SYMBOLS    | DATE PUBLISHED      | DATE CLOSED AF      | PPROX TIME TAKEN ( | GAIN PERCENTAGE |
|------|----|------------|---------------------|---------------------|--------------------|-----------------|
| 1    |    | BONDUSDT   | 10/13/2023 14:38:31 | 10/14/2023 7:28:57  | 16 hours           | 62.68%          |
| 2    | 88 | LOOMBTC    | 10/14/2023 16:26:02 | 10/16/2023 17:52:00 | 2 days             | 56.47%          |
| 3    |    | RIFUSDT    | 10/20/2023 19:11:40 | 10/22/2023 11:54:00 | 1 day              | 31.98%          |
| 4    |    | BNTUSDT    | 10/8/2023 13:18:04  | 10/11/2023 2:34:56  | 2 days             | 30%