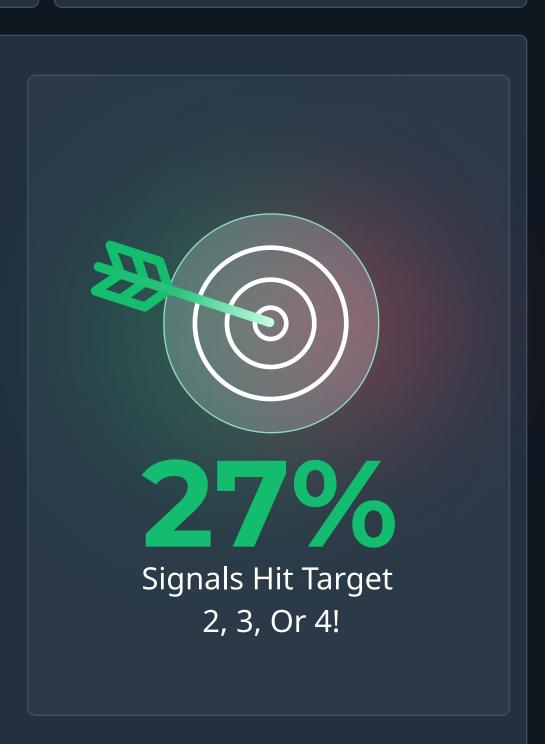

## OCTOBER 1-31, 2023



















## 10/29/2023 10/15/2023 10/08/2023 10/08/2023 10/08/2023 10/08/2023 10/08/2023 10/08/2023 10/08/2023

## TOP 10 TRADES

10

| RANK |    | SYMBOLS    | DATE PUBLISHED      | DATE CLOSED AF      | PPROX TIME TAKEN ( | GAIN PERCENTAGE |
|------|----|------------|---------------------|---------------------|--------------------|-----------------|
| 1    |    | BONDUSDT   | 10/13/2023 14:38:31 | 10/14/2023 7:28:57  | 16 hours           | 62.68%          |
| 2    | 88 | LOOMBTC    | 10/14/2023 16:26:02 | 10/16/2023 17:52:00 | 2 days             | 56.47%          |
| 3    |    | RIFUSDT    | 10/20/2023 19:11:40 | 10/22/2023 11:54:00 | 1 day              | 31.98%          |
| 4    |    | BNTUSDT    | 10/8/2023 13:18:04  | 10/11/2023 2:34:56  | 2 days             | 30%             |
| 5    |