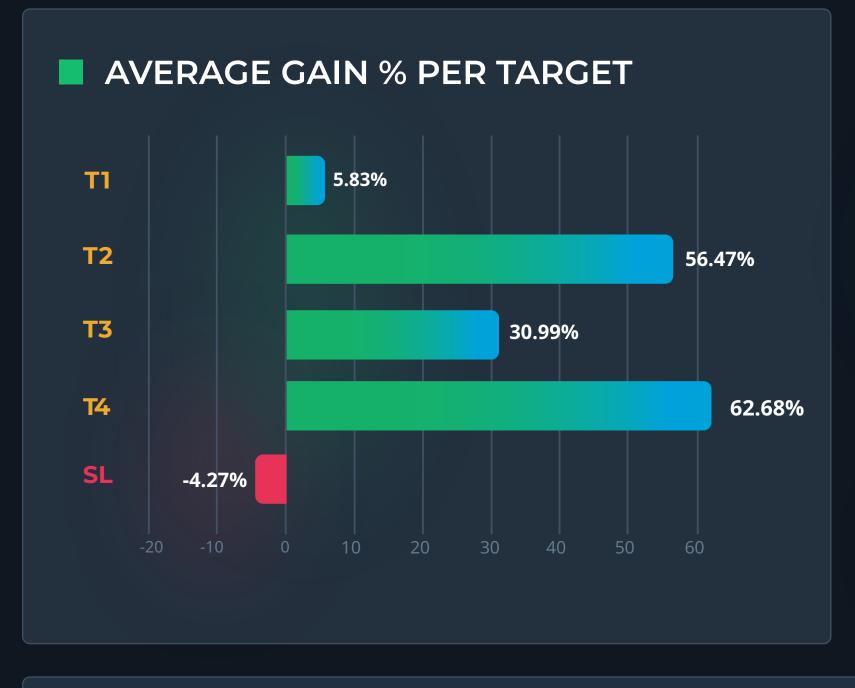

## OCTOBER 1-31, 2023



















## 10/29/2023 10/15/2023 10/08/2023 10/08/2023 10/08/2023 10/08/2023 10/08/2023 10/08/2023 10/08/2023

## TOP 10 TRADES

10

| RANK |    | SYMBOLS    | DATE PUBLISHED      | DATE CLOSED AF      | PPROX TIME TAKEN ( | GAIN PERCENTAGE |
|------|----|------------|---------------------|---------------------|--------------------|-----------------|
| 1    |    | BONDUSDT   | 10/13/2023 14:38:31 | 10/14/2023 7:28:57  | 16 hours           | 62.68%          |
| 2    | 88 | LOOMBTC    | 10/14/2023 16:26:02 | 10/16/2023 17:52:00 | 2 days             | 56.47%          |
| 3    |    | RIFUSDT    | 10/20/2023 19:11:40 | 10/22/2023 11:54:00 | 1 day              | 31.98%          |
| 4    |    | BNTUSDT    | 10/8/2023 13:18:04  | 10/11/2023 2:34:56  | 2 days             | 30%             |
| 5    |